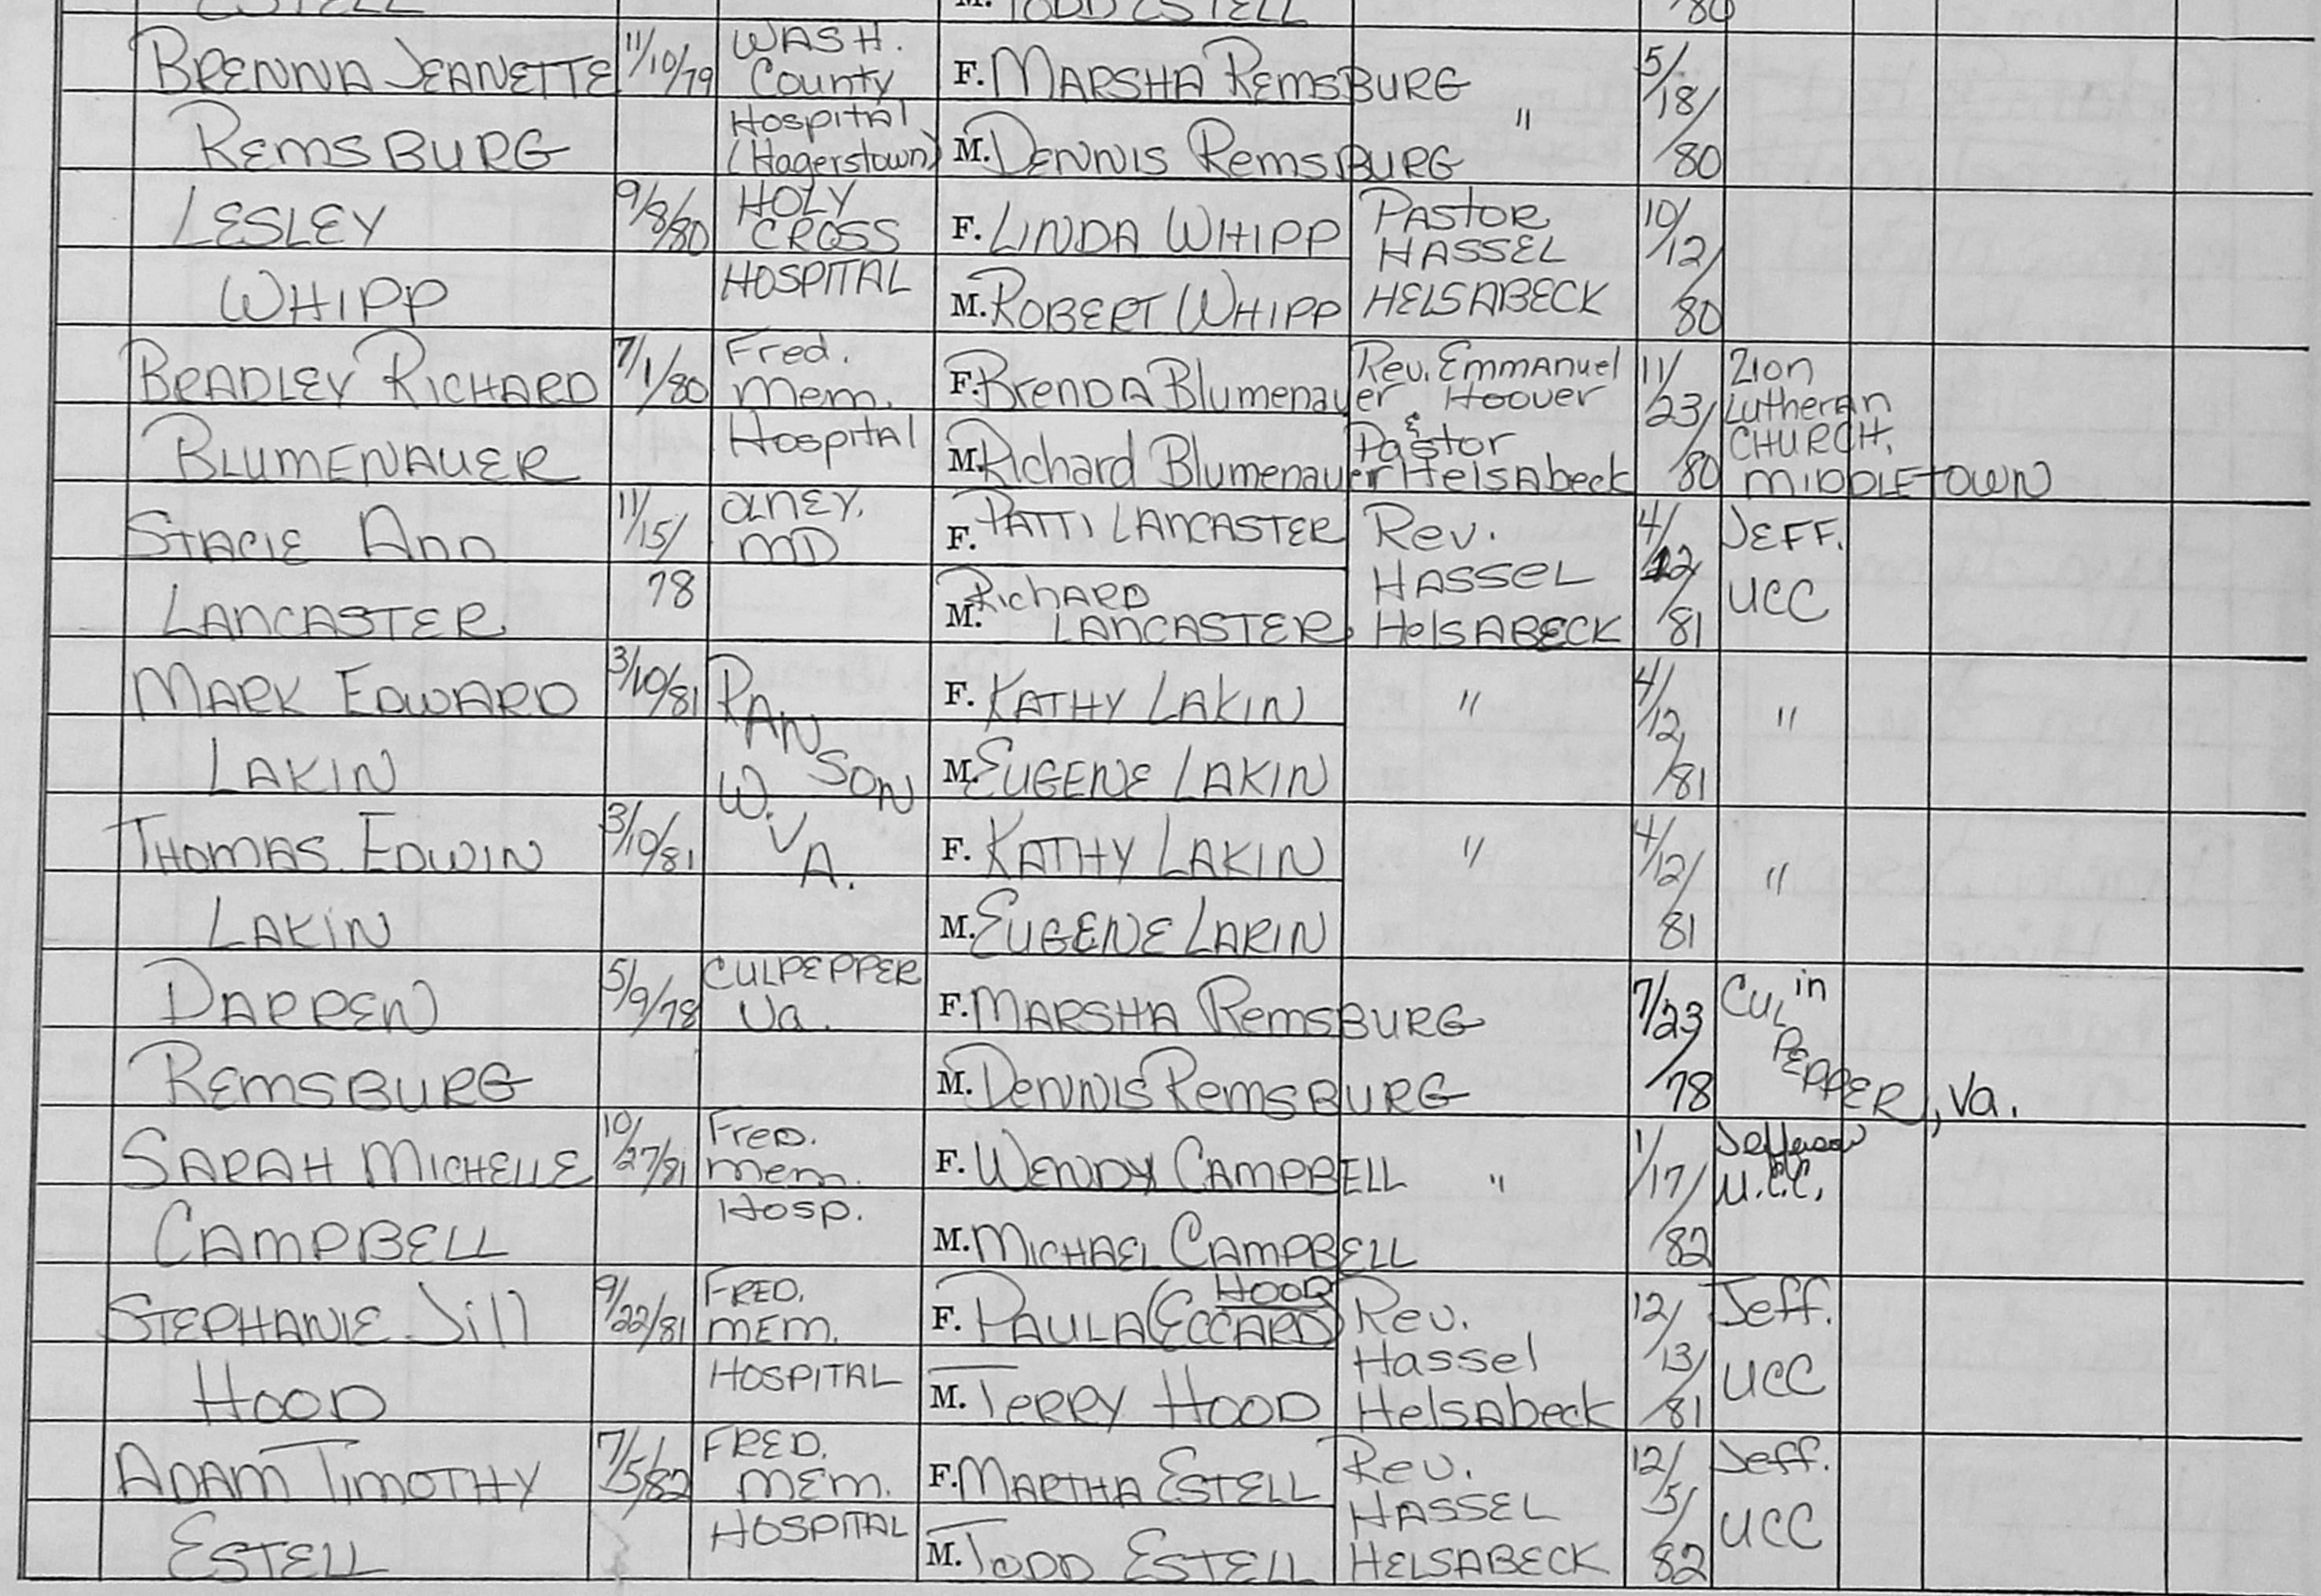

#### Section \_\_\_\_\_ Page No. \_\_\_\_\_

| No. | Child's Name |         | Born          | Parents            | Baptiz           | ed    |       | (    | Confirmed |      |
|-----|--------------|---------|---------------|--------------------|------------------|-------|-------|------|-----------|------|
|     |              | When    | Where         | Farents            | By Whom          | When  | Where | When | By Whom   | Died |
|     | Stacy Marie  | 5/17/19 | Fred.<br>Mem. | F. WANDA RUSSell   | Rev.             | 10/   | Jeff  |      |           |      |
|     | Russell      |         | Hospital      | M. DALE RUSSELL    | KENNETH<br>WYATT | /19   | uce   |      |           |      |
|     | Amy SUSANNE. | 9/29/19 | FRED.<br>MEM. | F. SUSAN HIMMELWE  | IGHT "           | 121,  | 11    |      |           |      |
|     | HIMMELWRIGHT |         | HOSPITAL      | M. ROBERT HIMMEL   | WRIGHT           | 179   |       |      |           |      |
|     | BILLY DOE    | 3/28/19 | 10100),       | FCYNTHIA FERREL    |                  | 4/2   |       |      |           |      |
|     | FERPELL      |         |               | M.Wm. FERRELL, JR. |                  | 1/20  | "     |      |           |      |
|     | Amy COLLEEN  | 1/31/19 | FRED.<br>MEM. | F. MARTHA ESTEL    | - 11             | 4/22/ |       |      |           |      |
|     | ESTELL       |         | HOSPITAL      | M. LOOD ESTEIL     |                  | 1/20  |       |      |           |      |

Section ..... Page No.

| No.  | Child's Name      |          | Born              | Densela            | Baptize        | d    |          |      | Confirmed | D:.1 |
|------|-------------------|----------|-------------------|--------------------|----------------|------|----------|------|-----------|------|
| 140. | Ciniu's Name      | When     | Where             | Parents            | By Whom        | When | Where    | When | By Whom   | Died |
|      | ADAM Robert       | 1/4/     | FRED,<br>MEM,     | F. HIMMELINRIGHT   | Rev.<br>Happel | 5/11 | Jeffer   | oon  | 10mgers   | 2    |
|      | HIMMELWRIGHT      | '80      | HOSPITAL          | M. HIMMELWRIGHT    | Helsabeck      | 181  | U.CC     |      | M. Chon   | )    |
|      | CHRISTINA CATHERI | NE       | FRED.<br>mem.     | F. SHARON MORG     | ANHassel       | 1/21 | Jefferon | ν    |           |      |
|      | MORGAN            | 19/11/80 | HOSPITAL          | M. RICHARD MORGA   | NHolsabeck     | 83   | J.C.C    |      |           |      |
|      | Baura Seam        | Vid      | Frederick         | F. Shore Smith Her | np             |      |          |      |           |      |
|      | Hemp              | '83      | Hospital          | M. Douglas Hemp    | ;<br>;         |      |          |      |           |      |
|      | Elizabeth anni    | 10/7     | Frederick<br>mem. | F. Andy Shankle    | )              |      |          |      |           |      |
|      | Skambla.          | 181      | Hospital          | M./1 hund Shanbla  | 1              |      |          |      |           |      |